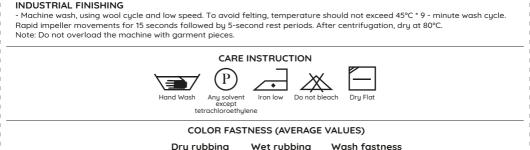

## NOTES:

tops

3

splicer

Light Medium Dark

Might occur bleeding in designs with white stripes and intense colors.

Consult our sales team about dyeing process that decrease bleeding risk on intense colors.

TECHNICAL

INFORMATION

Dueina method

Knot type

For minimum production quantities and customers' own colors please contact our sales representative or write us to essentials@incatops.com.

Minimum for dark colors subject to revision. For solid dark shades, the fastness value could be lower than the one mentioned above. For more information contact your sales executive.