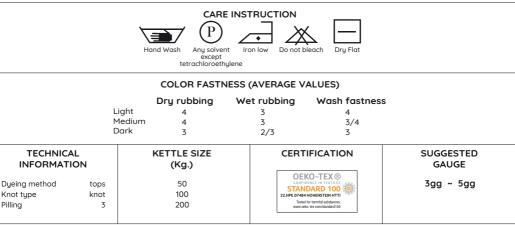

LULU NM 1/5.3

## COLOR AVAILABLE

Refer to Stock Service Color Card

## INDUSTRIAL FINISHING

- We recommend washing at 35° in gentle cycle during 3 minutes using a softener that does not exceed 4% of the weight of the material considering the finishing expected. Centrifuge for 2 minutes. Dry. Use manual iron. If a more pronounced pile is required, washing time or washing cycle revolutions should be increased, but the bath temperature must be reduced to avoid the felting effect.



## NOTES:

- Might occur bleeding in designs with white stripes and intense colors.
- Consult our sales team about dyeing process that decrease bleeding risk on intense colors.
- For minimum production quantities and customers' own colors please contact our sales representative or write us to essentials@incatops.com.
- Minimum for dark colors subject to revision.