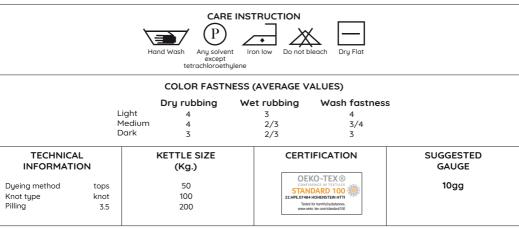

## COLOR AVAILABLE

> Refer to Stock Service Color Card

## INDUSTRIAL FINISHING

- We recommend washing at 35° in gentle cycle during 3 minutes using a softener that does not exceed 4% of the weight of the material considering the finishing expected. Centrifuge for 2 minutes. Dry. Use manual iron.

If a more pronounced pile is required, washing time or washing cycle revolutions should be increased, but the bath temperature must be reduced to avoid the felting effect.



## NOTES:

- Might occur bleeding in designs with white stripes and intense colors.
- Consult our sales team about dyeing process that decrease bleeding risk on intense colors.
- For minimum production quantities and customers' own colors please contact our sales representative or write us to essentials@incatops.com.
- Minimum for dark colors subject to revision.