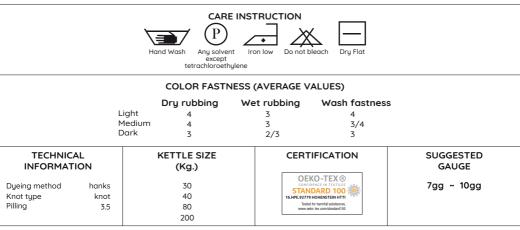

**TRILOGY NM 1/8** 

## COLOR AVAILABLE

> Refer to Stock Service Color Card

## INDUSTRIAL FINISHING

- We recommend washing at 35° in gentle cycle during 3 minutes using a softener that does not exceed 4% of the weight of the material considering the finishing expected. Centrifuge for 2 minutes. Dry. Use manual iron.

If a more pronounced pile is required, washing time or washing cycle revolutions should be increased, but the bath temperature must be reduced to avoid the felting effect.



## NOTES:

- Might occur bleeding in designs with white stripes and intense colors.
- Consult our sales team about dyeing process that decrease bleeding risk on intense colors.
- For minimum production quantities and customers' own colors please contact our sales representative or write us to essentials@incatops.com.
- Minimum for dark colors subject to revision.